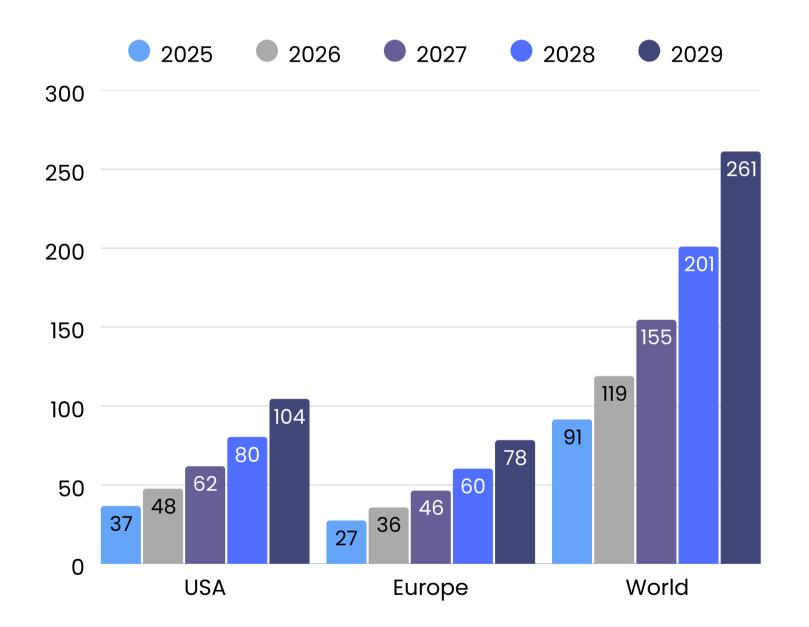

## overall industry growth projection

Affective Computing "Emotional Analysis" estimate in USD billions (2025-29)

Cognitive Computing "Thinking Analysis" estimate in USD billions (2025-29)

**Sources**: MarketsandMarkets; Grand View Research; Maximize Market Research; The Business Research Company; Fortune Business Insights; echnavio