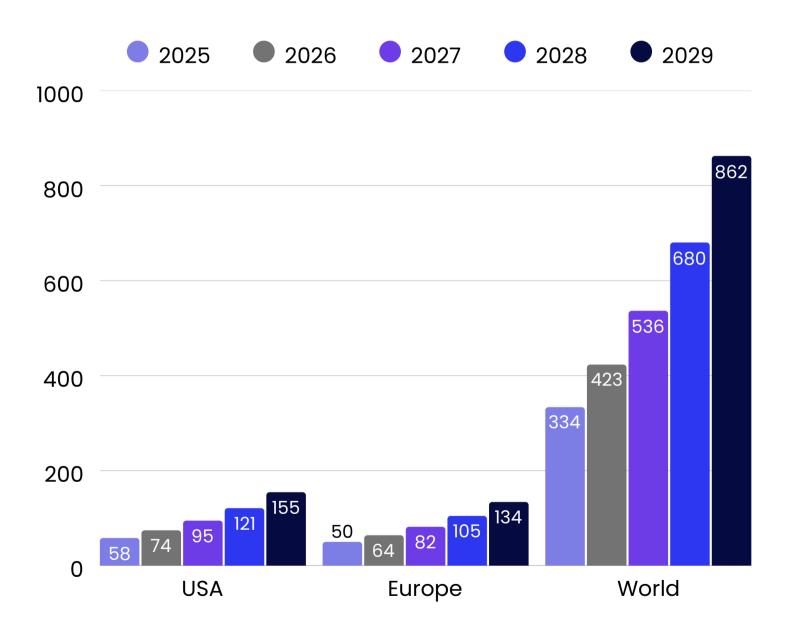

## overall industry growth projection

Affective Computing "Emotional Analysis" estimate in USD billions (2025-29)

Cognitive Computing "Thinking Analysis" estimate in USD billions (2025-29)

**Sources**: MarketsandMarkets; Grand View Research; Maximize Market Research; The Business Research Company; Fortune Business Insights; echnavio