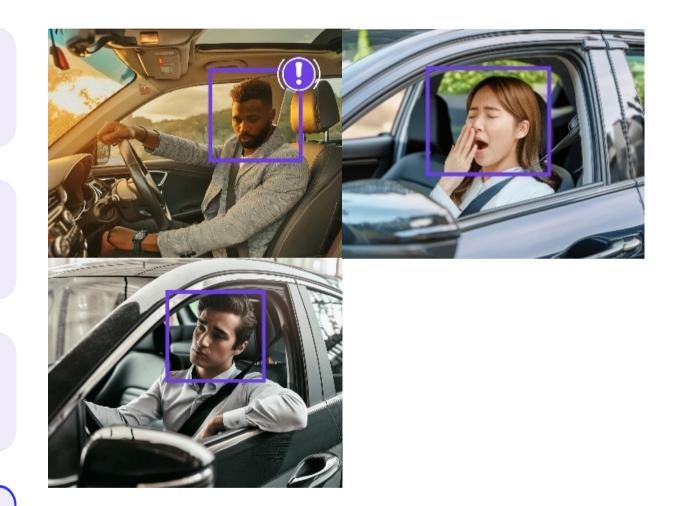

### WiseDriver for vehicles

Improve driver and passenger safety protection

300 milliseconds reaction to help prevent accidents

Driver assistance **detection** of **attention**, **fatigue**, and **abnormal behavior** 

Life-saving features like auto-parking\* and emergency call alerts activate instantly

Fatigue and alcohol together account for 50% of road accidents and fatalities in France — and globally