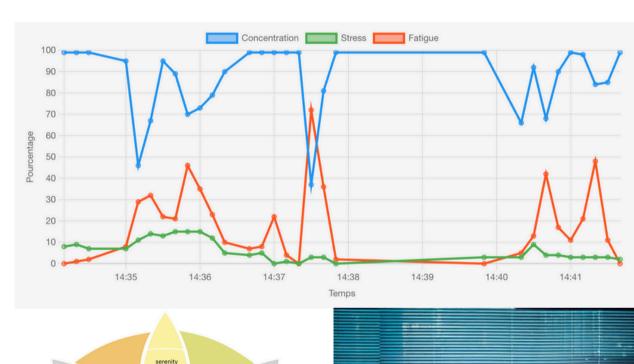

#### Our innovative solution live analyzes the behavioural coherence of individuals

Enables the reliability of a person to be compared with behavioural and biometric data

Quick analysis, so you can react in real time to the behaviour of the person you are talking to

Understand the intentions of the subject, step by step

Our technology analyses **200 behavioural data** to ensure a reliability rate of up to **95% - 99,9%** 